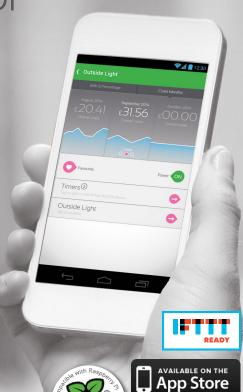

MilHome Energy Monitor

The Mi|Home Energy Monitor is a monitor only product. The Energy Monitor allows you to monitor the amount of electricity being used by the appliance plugged in to the socket. Using the MilHome App you are able to group these and then explore how much energy is being used by different sets of adapters. The App also shows this data over time and as a cost by using your electricity tariff.