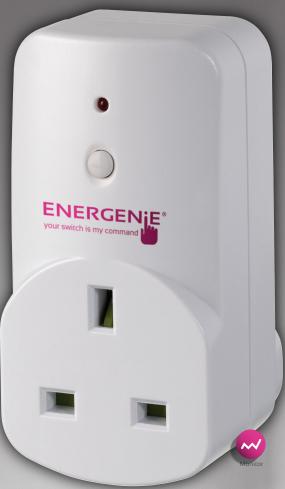

MilHome Energy Monitor

The Mi|Home Energy Monitor is a monitor only product. The Energy Monitor allows you to monitor the amount of electricity being used by the appliance plugged in to the socket. Using the MilHome App you are able to group these and then explore how much energy is being used by different sets of adapters. The App also shows this data over time and as a cost by using your electricity tariff.

## **Technical information:**

- Product code: MIHO004
- Maximum load: 3000W
- · Maximum current: 13A
- Voltage range: 230-250V 50Hz ac
- Plug and socket: BS 5733 and the relevant clauses of BS 1363
- Transmission Frequency: 434.300 MHz
- · Protocol: OpenThings (16663DOC14)
- Plug adapter housing in UK format to BSI363
- · Location: Indoor use only